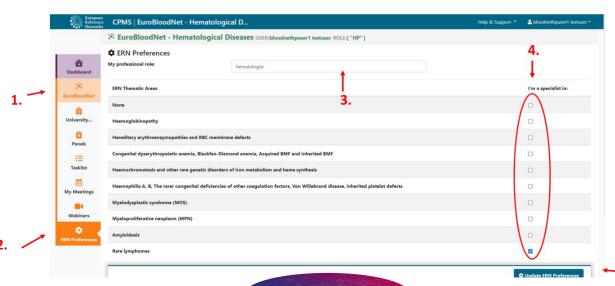

## **One-page Guide**

- Create an EU Login:
  - Use Google Chrome as browser and create the EU login here
  - Connect here: <a href="https://ecas.ec.europa.eu/cas">https://ecas.ec.europa.eu/cas</a>
  - Move the mouse to your name and select « My account »
  - Select « Manage my mobile phone numbers »
  - Select « Add a mobile phone number » and enter your phone number
  - Click « Add ». A SMS with a challenge will be sent to your mobile device : Type the code you received in the « Text message challenge code » fields and click on « Finalize »
- Request access to the CPMS:
  - Request access for CPMS at SAAS user access list (europa.eu)
  - Make sure you click on folder «Open» until you can select your country and then choose your hospital. If your centre is not in the list, choose the «Guest access»
  - Wait for receiving the confirmation email (up to 24H)
- First Login to the CPMS:
  - Go to CPMS: https://cpms.ern-net.eu/
  - Connect with your EU login password and the sms verification method
  - Set up your profile and thematic areas of preference (without this setting other experts will not be able to invite you to consult patients' cases!)
  - Click on ERN-EuroBloodNet (1.), then on the left click on PREFERENCES (2.), describe your function/profession in the bracket (3.) and then select the fields of expertise you would like to be involved in (4.). Confirm (5.)