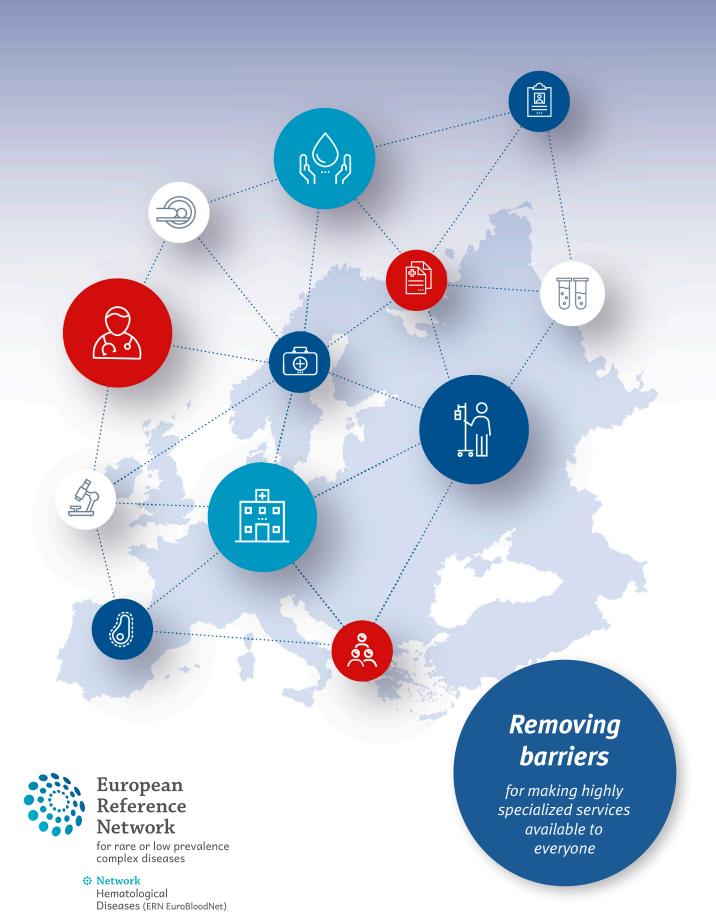

## Main goals and transversal fields of action

Our main goal is to promote excellence for best healthcare in rare hematological diseases (RHD) based on cutting-edge diagnosis procedures and therapies while removing barriers for making them available at the European level.

TFA on Cross-border health aims to establish a referral system for patients TFA on Clinical trials and and samples in order to ensure the same research aims to foster European level of access to healthcare across cooperation for epidemiological Europe in accordance with the Directive surveillance, promote the access 2011/24/EU on patients' rights in crossto clinical trials, facilitate the border healthcare. provision of new technologies and the establishment of Cross-border health collaborative research projects in the field of RHD. **Clinical trials Equal access** and research Improve equal access to highly specialized healthcare delivery for **RHD** across Europe **Innovative** therapies **Best practices** Foster European Promote best practices in cooperation in highly prevention, diagnosis and specialized procedures for safe clinical care across diagnosis, innovative Europe **EuroBloodNet** treatments and research Inter-

**Telemedicine** 

TFA on Telemedicine aims to facilitate consultation of RHD complex cases for diagnosis or clinical care by connecting health professionals in distant locations while contributing to the future development of the telemedicine tool created by the EC: the Clinical Patients Management System.

3 Continuing

Continuing medical education

TFA on Continuing medical education aims to spread cutting-edge knowledge by the implementation of a blended educational program (on-site & on-line) with innovative contents and directed by the most outstanding experts in RHD.

Best practices

TFA on Best practices aims to compile, foster the creation and assess the implementation of guidelines in RHD, alongside their dissemination across Europe.

Each TFA is led by one oncological hub coordinator, one non-oncological hub coordinator and one ePAG's representative coordinator.