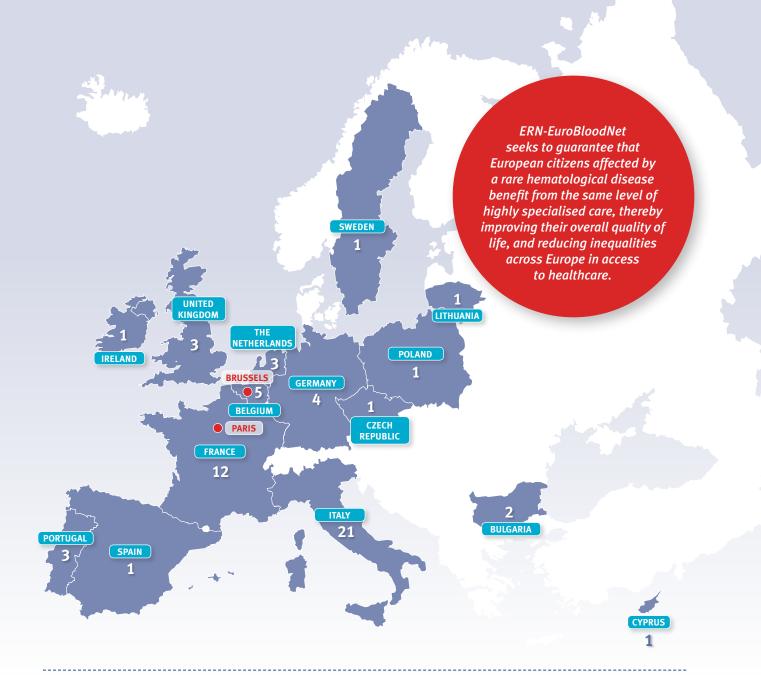

that brings together individuals and institutions committed to improving healthcare services in rare hematological diseases. This network of healthcare providers (HCPs) is comprised of 66 HCPs from 15 EU Member States, all nationally recognised centres of expertise.

transversal fields of action

15 European countries

66
healthcare
providers